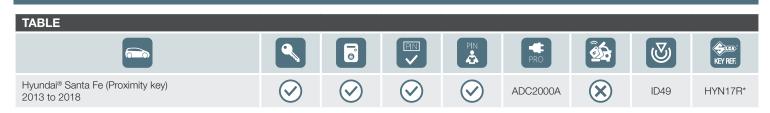

#### What does the software do?

This software will read pincodes and program keys for the Hyundai<sup>®</sup> Santa Fe from 2013 to 2018. All keys will be erased before programming. The security pin code can be read and input during the procedure using this software and keys and remotes will be programmed at the same time.

#### What else will I need?

UTP or Token Plan

| OFFER DETAILS              |          |
|----------------------------|----------|
| Cable                      | ADC2000A |
| Other accessories required | N/A      |