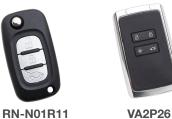

#### What else will I need?

VA2P26

VA150S13

**Smart Pro** 

**Smart Aerial** 

| OFFER DETAILS              |                                  |  |  |  |  |
|----------------------------|----------------------------------|--|--|--|--|
| Cable                      | ADC2000                          |  |  |  |  |
| Software category          | A                                |  |  |  |  |
| Other accessories required | Yes - Smart Aerial for precoding |  |  |  |  |
| Other software required    | No                               |  |  |  |  |

### Renault® 2019 - ADS2287

| TABLE                                            |            |            |            |            |         |           |          |          |           |
|--------------------------------------------------|------------|------------|------------|------------|---------|-----------|----------|----------|-----------|
|                                                  | 9          | <u> </u>   | PIN        | PIN        | PRO     | <u> </u>  | <b>S</b> | KEY REF. | KEY REF.  |
| Fiat® Talento (Bladed key)<br>2016 onwards       | $\bigcirc$ | $\bigcirc$ | $\bigcirc$ | $\bigcirc$ | ADC2000 | ×         | ID49-1E  | VA2      | RN-N01R11 |
| Nissan® Primastar (Bladed key)<br>2016 to 2018   | $\bigcirc$ | $\bigcirc$ | $\bigcirc$ | $\bigcirc$ | ADC2000 | ×         | ID49-1E  | VA2      | RN-N01R11 |
| Opel®-Vauxhall® Vivaro (Bladed key) 2014 to 2018 | $\bigcirc$ | $\bigcirc$ | $\bigcirc$ | $\bigcirc$ | ADC2000 | ×         | ID49-1E  | VA2      | RN-N01R11 |
| Renault® Captur (Proximity key)<br>2015 to 2020  | $\bigcirc$ | $\bigcirc$ | $\bigcirc$ | $\bigcirc$ | ADC2000 | ×         | ID49-1E  | VA150    | VA150S13  |
| Renault® Clio 4 (Proximity key)<br>2015 to 2020  | $\bigcirc$ | $\bigcirc$ | $\bigcirc$ | $\bigcirc$ | ADC2000 | ×         | ID49-1E  | VA150    | VA150S13  |
| Renault® Kadjar (Proximity key) NEW 2015 to 2020 | $\bigcirc$ | $\bigcirc$ | $\bigcirc$ | $\bigcirc$ | ADC2000 | ×         | ID49-1E  | VA2      | VA2P26    |
| Renault® Koleos (Proximity key) NEW 2016 to 2020 | $\bigcirc$ | $\bigcirc$ | $\bigcirc$ | $\bigcirc$ | ADC2000 | ×         | ID49-1E  | VA2      | VA2P26    |
| Renault® Megane (Proximity key) 2016 to 2019     | $\bigcirc$ | $\bigcirc$ | $\bigcirc$ | $\bigcirc$ | ADC2000 | ×         | ID49-1E  | VA2      | VA2P26    |
| Renault® Scenic (Proximity key) 2016 to 2019     | $\bigcirc$ | $\bigcirc$ | $\bigcirc$ | $\bigcirc$ | ADC2000 | ×         | ID49-1E  | VA2      | VA2P26    |
| Renault® Trafic 3 (Bladed key)<br>2014 onwards   | $\bigcirc$ | $\bigcirc$ | $\bigcirc$ | $\bigcirc$ | ADC2000 | ×         | ID49-1E  | VA2      | RN-N01R11 |
| Renault® Twingo 3 (Bladed key)<br>2014 onwards   | $\bigcirc$ | $\bigcirc$ | $\bigcirc$ | $\bigcirc$ | ADC2000 | ×         | ID49-1E  | VA2      | RN-N01R11 |
| Smart® Fortwo (Bladed key)<br>2014 onwards       | $\bigcirc$ | $\bigcirc$ | $\bigcirc$ | $\bigcirc$ | ADC2000 | $\otimes$ | ID49-1E  | VA2      | RN-N01R11 |