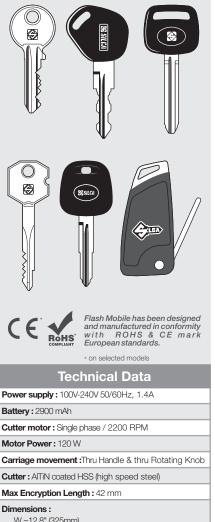

#### W =12.8" (325mm) D = 8.3" (250mm)

H = 9.8" (250mm)

Weight: 8.7 kg / 19.2 lbs

Deburring Brush : Provided

#### **Battery Specification &** Indicators

Powered by 2900 mAh battery. Full battery charging takes up to 3 hours (in one go). **Battery Indications:** 

**RED** indicates Battery is Charging

GREEN (Battery symbol on extreme left) indicates Machine is Fully charged. With fully charged battery, the machine can duplicate upto 300 brass keys OR upto 180

# & it takes 3 to 4 hours to get full charged.

steel keys.

GREEN (4 Battery symbols on right) indicates Battery level will start to unreflect / move from left to right once the battery starts getting exhausted. Last battery indicator has inbuilt **DUAL LED**, it reflects Green light when the battery level is between 15% - 40% & once the battery goes below 15% then the indicator will start reflecting Red light. On this Red light indication stop using the machine and charge the battery by plugging in the power adaptor.