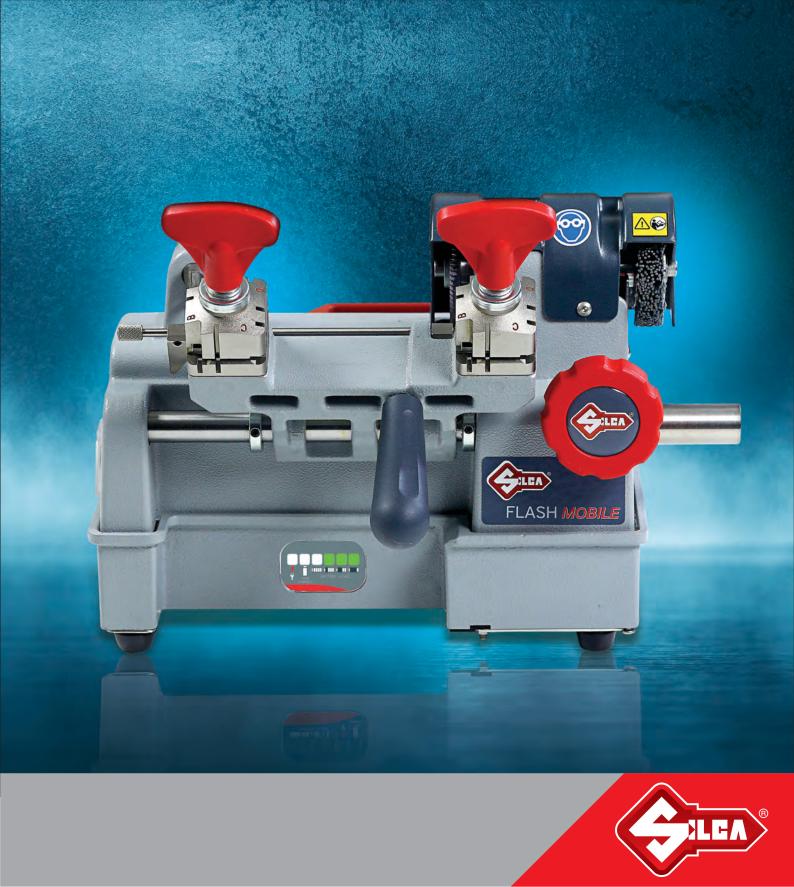

# Flash Mobile

FLASH MOBILE is a professional Battery-Operated Mechanical Key Cutting Machine for Flat Cylinder & Vehicle Keys. It also cuts Cruciform keys and keys with long necks, Tip stop & Flip mechanism.

# Powerful Battery, Easy & Comfortable for "ON THE GO" Locksmithing

FLASH MOBILE

FLASH MOBILE is a professional Battery-Operated Mechanical Key Cutting Machine for Flat Cylinder & Vehicle Keys. It also cuts Cruciform keys and keys with long necks, Tip stop & Flip mechanism.

Flash Mobile is easy to use, Battery Operated machine having superior quality PCB and other electronic components. Lightweight, Durable & Compact, it is perfect for small shops, mobile use and "On the Go Locksmithing".