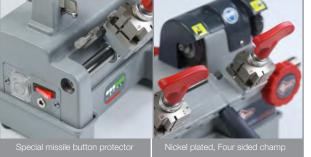

#### **Key Cuts are finished perfectly** Inbuilt 'TYNEX' De-burring brush, covered with protective shield

Safe for the user Power switch covered by a special missile button protector, to avoid any mis-happening or accidental start up. On-Off switch with safety cut-out for user protection

# flexibility of use

The four-sided clamps allow virtually all flat keys present on the market to be cut, whilst the nickel plated clamp which means a longer life. The inter-axis distance of 128 mm between the clamps enables keys with longer necks or flip car keys to be easily cut. The clamps can be quickly and smoothly rotated without needing to be removed first. Adjustable Springloaded mechanism provides versatility.